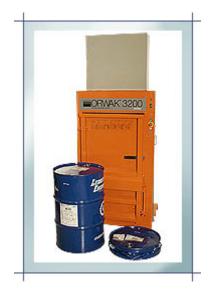

## **ORWAK 3200-COMBI**

Based on our standard baler model 3200 (see product range / green line) this machine can bale packaging material and when using the insert, become an effective Drum Crusher. When used as a baler the 3200 is your ever ready partner with the strength to bale medium amounts of cardboard and plastic.

Controlled functions by a smart logic module plastics Optimal for easy loading High 22 speed Cycle time seconds Low filling opening Press force 12 tons Automatic door catch system Automatic bale indicator size User friendly - operator safe bale ejection system