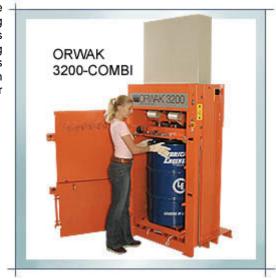

## **ORWAK 3200-COMBI**

Based on our standard baler model 3200 (see product range / green line) this machine can bale packaging material and when using the insert, become an effective Drum Crusher. When used as a baler the 3200 is your ever ready partner with the strength to bale medium amounts of cardboard and plastic.

Controlled functions by a smart logic module plastics Optimal for easy loading High 22 speed Cycle time seconds Low filling opening Press force 12 tons Automatic door catch system Automatic bale indicator size User friendly - operator safe bale ejection system