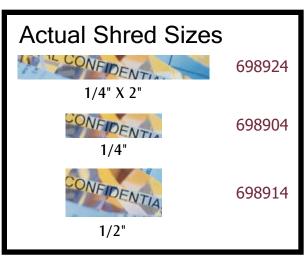

#### Model# 698924

| Shred Size  | 1/4" X 2"         |
|-------------|-------------------|
| Shred Type  | Cross-cut         |
| Capacity*   | 120-130 sheets    |
| Speed       | 59 ft. per minute |
| Throat Size | 17 inches         |

#### Model# 698904

| Shred Size  | 1/4"              |
|-------------|-------------------|
| Shred Type  | Strip-cut         |
| Capacity*   | 130-140 sheets    |
| Speed       | 55 ft. per minute |
| Throat Size | 17 inches         |

#### Model# 698914

| Shred Size  | 1/2"              |
|-------------|-------------------|
| Shred Type  | Strip-cut         |
| Capacity*   | 180-190 sheets    |
| Speed       | 60 ft. per minute |
| Throat Size | 17 inches         |